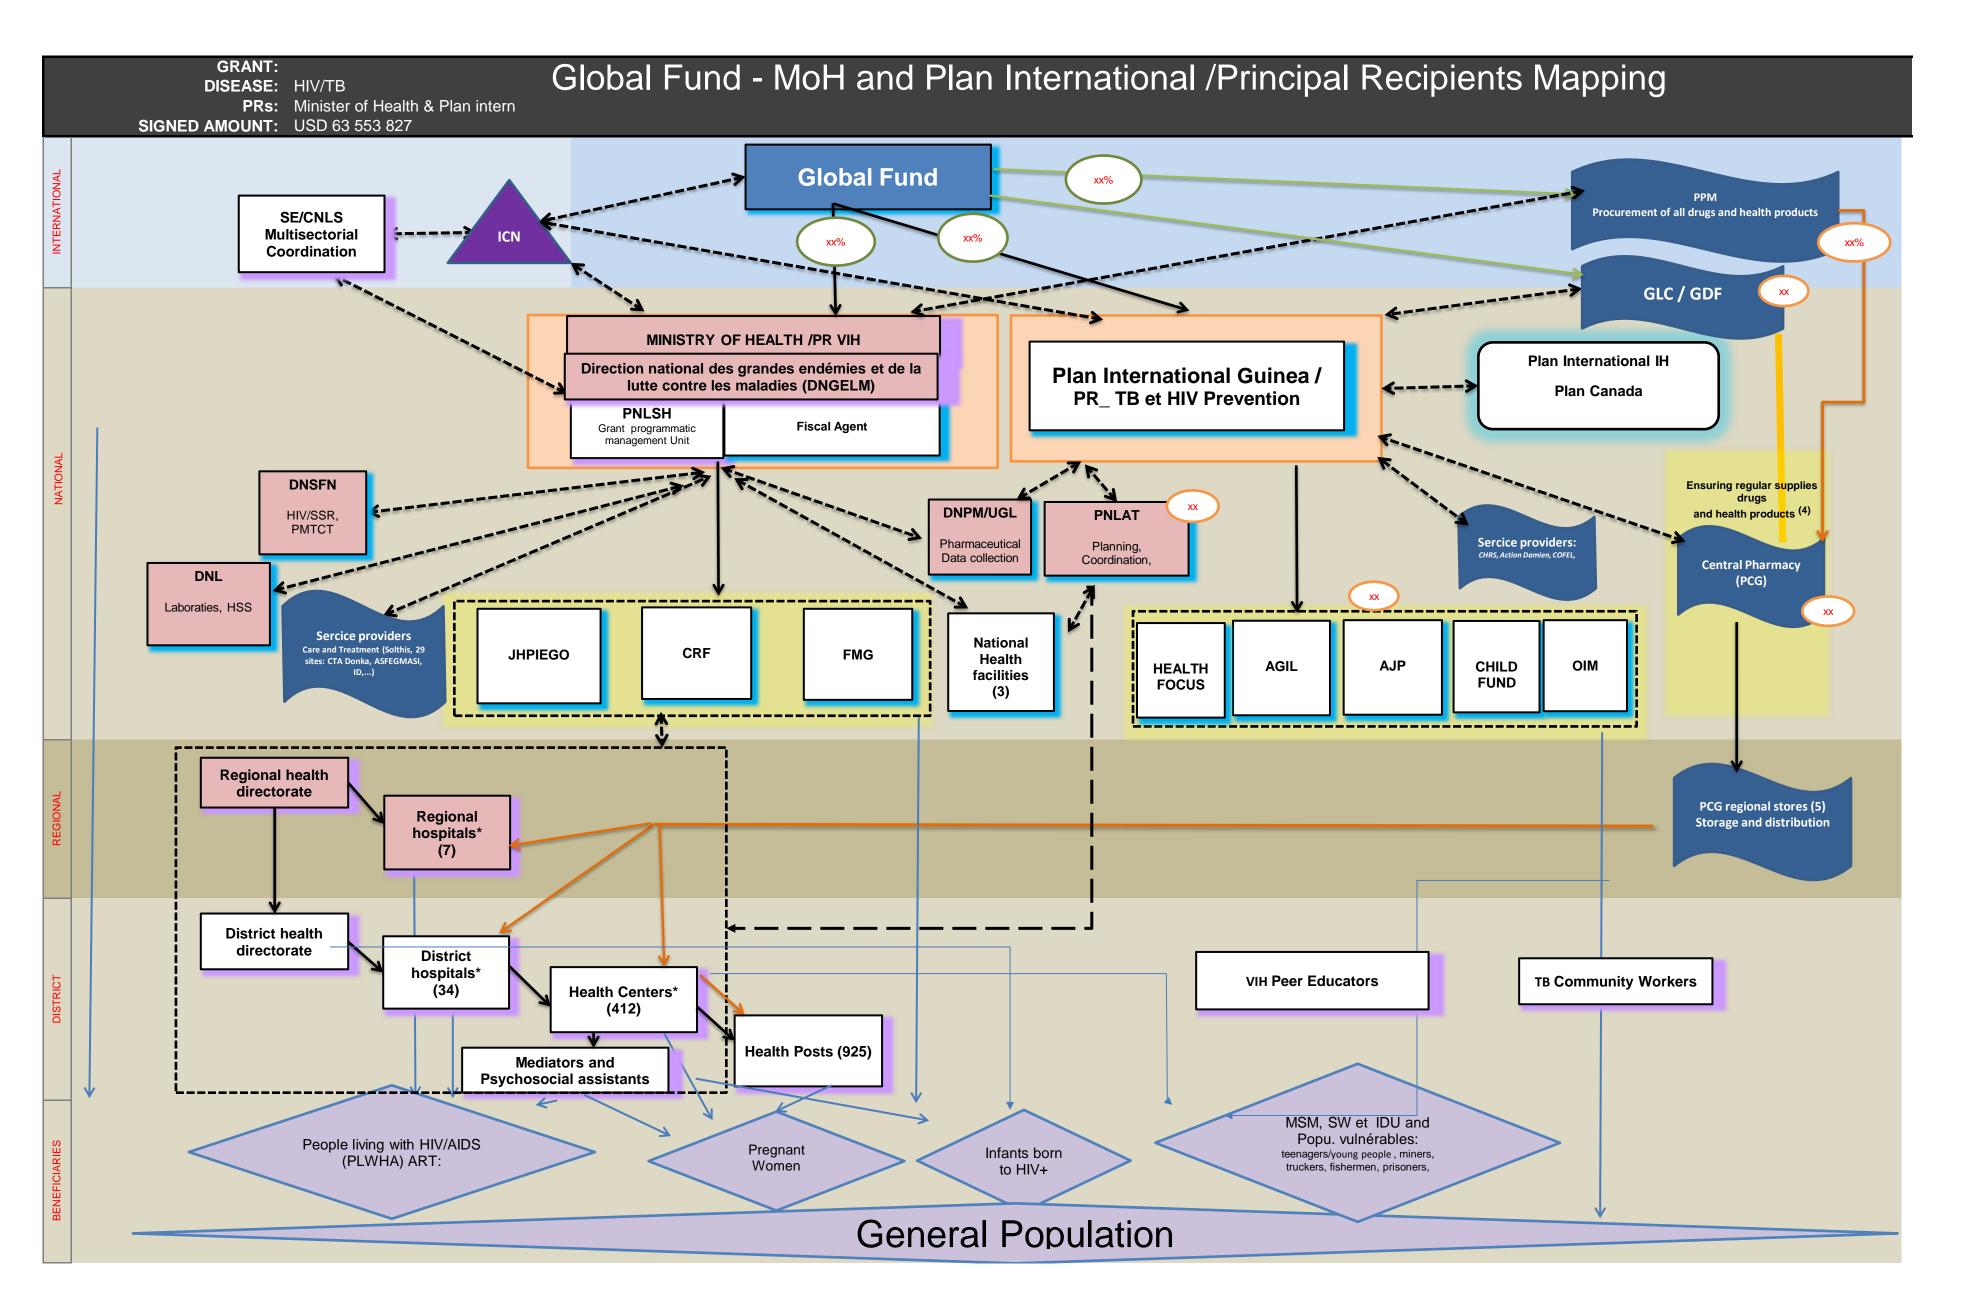

### M&E (training, studies)

## (2) Fiduciary Management Unit

Payment of activities

(3) Description of activities (implemented by IE or SR):

• Training of mediators, health workers, lab technicians, pharmacist in VCT, PMTCT, care and treatment, TB, TB/HIV, psychosocial and nutritional support

Development of guidelines, production of data collection tools

Supervisions of VCT, PMTCT, treatment sites, CDTs

### (4) Description of activities (implemented by PR):

Procurement of medical equipment as part of new grant activities

# (5) Description of activities (overseen by PR):

Procurement, storage and distribution of drugs and health products

\* VCT, PMTCT and treatment (TB, HIV) services are provided through

Below are the number of active sites as of December 2019 and projection of their extension:

CDT=, VCT=, PMTCT=

Cartographie PLAN- PNLSH\_TB-VIH\_2021-2023\_18mars vf Printed on 25/05/2020